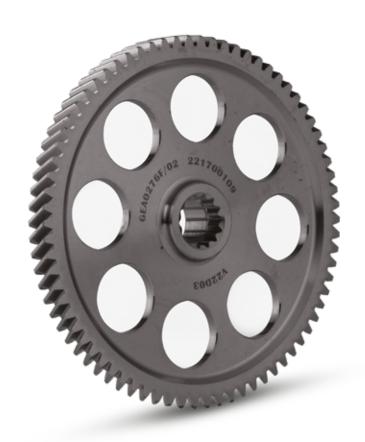

## VARROC PUMP GEAR FOR SMOOTH ENGINE PERFORMANCE

Varroc Pump Gear helps transmit power by lubricating the engine pump. Made through quenched and tempered steel, it is efficiently tough, durable and precise.

#### **Features**

Medium / Low carbon alloy steel

Greater tooth strength and a higher load-carrying capacity

Teeth profile that promotes noise reduction

High precision gear with twist-free tooth flanks

Low / No Wear & Tear